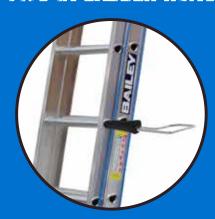

## The ladder accessory tool that fits right in the rung of a ladder.

Keeps your tools handy and saves you trips up and down your ladder. You will be able to finish your job faster and cleaner using the Monkey Grip. It can be used for numerous solutions, tool storage and more!

MONKEY RUNG

- Locks securely through the D-Rung of Any Brand D-Rung Extension Ladder in seconds with No Tools or Screws Required!
- Monkey Grip comes with a hitch pin to hold product to ladder, and a thumb screw to secure attachment to the tool
- · Lightweight The Monkey GRIP weighs less than 1lb!

The Monkey GRIP is a simple and easy to use tool which works with many ladders in the market today. It can be used on the left or the right side of extension ladders at any height. It simply slides into the rung of the ladder and has a safety clip to ensure the Monkey GRIP stays in place. You will no longer have to go up and down ladders while you're working. Keep everything you need by you and improve your work efficiency and safety.

## fits in ladder rung

www.MonkeyRung.com