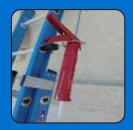

The Monkey GRIP is a simple and easy to use tool which works with many ladders in the market today. It can be used on the left or the right side of extension ladders at any height. It simply slides into the rung of the ladder and has a safety clip to ensure the Monkey GRIP stays in place. You will no longer have to go up and down ladders while you're working. Keep everything you need by you and improve your work efficiency and safety.

## fits in ladder rung

www.MonkeyRung.com