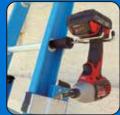

- 5/8" Solid aluminum rod anodized and bright dipped to eliminate electric current and maximize durability against wear & tear.
- Includes Interchangeable stainless steel attachments to securely hold ANYTHING you need while working on an extension ladder.
- Rated to hold up to 15lbs!

## UNLWITED USES

- Spray guns & hoses
- Paint rolls
- Hand masker
- Masking tape

Trash bags

- Caulking gun
- Holds paint buckets
- Wash buckets
  - Squeegee

  - Cordless tools •Tool Bags
  - Hand tools
  - Pneumatic nail guns