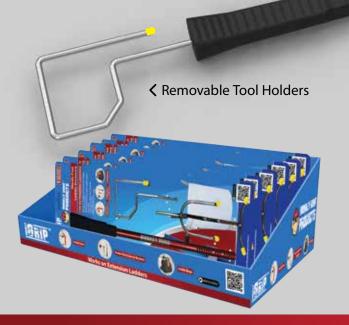

MONKEY RUNG

- Locks securely through the D-Rung of Any Brand D-Rung Extension Ladder in seconds with No Tools or Screws Required!
- Monkey Grip comes with a hitch pin to hold product to ladder, and a thumb screw to secure attachment to the tool
- · Lightweight The Monkey GRIP weighs less than 1lb!

The Monkey GRIP is a simple and easy to use tool which works with many ladders in the market today. It can be used on the left or the right side of extension ladders at any height. It simply slides into the rung of the ladder and has a safety clip to ensure the Monkey GRIP stays in place. You will no longer have to go up and down ladders while you're working. Keep everything you need by you and improve your work efficiency and safety.