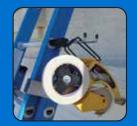

- 5/8" Solid aluminum rod anodized and bright dipped to eliminate electric current and maximize durability against wear & tear.
- Includes Interchangeable stainless steel attachments to securely hold ANYTHING you need while working on an extension ladder.
- Rated to hold up to 15lbs!

MONKEY RUNG

- Locks securely through the D-Rung of Any Brand D-Rung Extension Ladder in seconds with No Tools or Screws Required!
- Monkey Grip comes with a hitch pin to hold product to ladder, and a thumb screw to secure attachment to the tool
- · Lightweight The Monkey GRIP weighs less than 1lb!