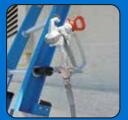

MONKEY RUNG

- Locks securely through the D-Rung of Any Brand D-Rung Extension Ladder in seconds with No Tools or Screws Required!
- Monkey Grip comes with a hitch pin to hold product to ladder, and a thumb screw to secure attachment to the tool
- · Lightweight The Monkey GRIP weighs less than 1lb!

The Monkey GRIP is a simple and easy to use tool which works with many ladders in the market today. It can be used on the left or the right side of extension ladders at any height. It simply slides into the rung of the ladder and has a safety clip to ensure the Monkey GRIP stays in place. You will no longer have to go up and down ladders while you're working. Keep everything you need by you and improve your work efficiency and safety.