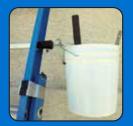

- 5/8" Solid aluminum rod anodized and bright dipped to eliminate electric current and maximize durability against wear & tear.
- Includes Interchangeable stainless steel attachments to securely hold ANYTHING you need while working on an extension ladder.
- Rated to hold up to 15lbs!

## UNLWITED USES

- Spray guns & hoses
- Paint rolls
- Hand masker
- Masking tape

Trash bags

- Caulking gun
- Holds paint buckets
- Wash buckets
  - Squeegee

  - Cordless tools •Tool Bags
  - Hand tools
  - Pneumatic nail guns